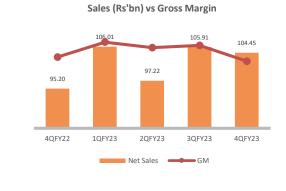

## **OGDC Result Review - 4QFY23**

Monday, October 2, 2023

| Rupees' millions          | 4QFY23  | 4QFY22             | YoY               | FY23     | FY22    | Yo     |
|---------------------------|---------|--------------------|-------------------|----------|---------|--------|
| Net Sales                 | 104,446 | 95,196             | 9.7% 🔺            | 413,594  | 335,464 | 23.3%  |
| Operating Cost            | -33,981 | -28,050            | 21.1% 🔺           | -93,610  | -78,593 | 19.1%  |
| Gross Profit              | 57,682  | 55,850             | 3.3% 🔺            | 269,727  | 216,916 | 24.3%  |
| Other Income              | 89,508  | 16,983             | 427.0%            | 154,692  | 46,571  | 232.2% |
| Exploration Cost          | -8,129  | -5,893             | 37.9% 🔺           | -19,024  | -15,586 | 22.1%  |
| Administrative Expenses   | -3,386  | -1,540             | 119.9% 🔺          | -7,252   | -4,910  | 47.7%  |
| Finance costs             | -1,230  | -607               | 102.8% 🔺          | -4,715   | -2,340  | 101.5% |
| Profit Before Taxation    | 131,153 | 62,571             | 109.6% 🔺          | 383,773  | 232,521 | 65.0%  |
| Taxation                  | -66,174 | -40,831            | 62.1% 🔺           | -159,155 | -98,738 | 61.2%  |
| Profit After Taxation     | 64,979  | 21,740             | 198.9% 🔺          | 224,618  | 133,784 | 67.9%  |
| Earnings Per Share        | 15.11   | 5.05               | 198.9% 🔺          | 52.23    | 31.11   | 67.9%  |
| Dividend                  | 2.75    | 2.50               | 10.0% 🔺           | 8.55     | 7.25    | 17.9%  |
| Bonus                     | 0%      | 0%                 |                   | 0%       | 0%      |        |
|                           | Closing | Date: Oct 19, 2023 | 3 to Oct 26, 2023 |          |         |        |
| Gross Margin              | 55.2%   | 58.7%              | 3.4% 🔻            | 65.2%    | 64.7%   | 0.6%   |
| Other Income to Sales     | 85.7%   | 17.8%              | 67.9% 🔺           | 37.4%    | 13.9%   | 23.5%  |
| Exploration Cost to Sales | -7.8%   | -6.2%              | 1.6% 🔺            | -4.6%    | -4.6%   | 0.0%   |
| Admin Cost to Sales       | -3.2%   | -1.6%              | 1.6% 🔺            | -1.8%    | -1.5%   | 0.3%   |
| Effective Taxation        | -50.5%  | -65.3%             | 14.8% 🔻           | -41.5%   | -42.5%  | 1.0%   |
| Net Margin                | 62.2%   | 22.8%              | 39.4% 🔺           | 54.3%    | 39.9%   | 14.4%  |