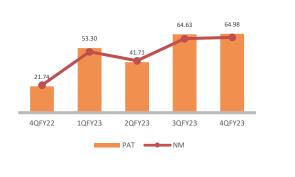

## **OGDC Result Review - 4QFY23**

Monday, October 2, 2023

| Rupees' millions          | 4QFY23  | 4QFY22             | YoY               | FY23     | FY22    | Yo     |
|---------------------------|---------|--------------------|-------------------|----------|---------|--------|
| Net Sales                 | 104,446 | 95,196             | 9.7% 🔺            | 413,594  | 335,464 | 23.3%  |
| Operating Cost            | -33,981 | -28,050            | 21.1% 🔺           | -93,610  | -78,593 | 19.1%  |
| Gross Profit              | 57,682  | 55,850             | 3.3% 🔺            | 269,727  | 216,916 | 24.3%  |
| Other Income              | 89,508  | 16,983             | 427.0%            | 154,692  | 46,571  | 232.2% |
| Exploration Cost          | -8,129  | -5,893             | 37.9% 🔺           | -19,024  | -15,586 | 22.1%  |
| Administrative Expenses   | -3,386  | -1,540             | 119.9% 🔺          | -7,252   | -4,910  | 47.7%  |
| Finance costs             | -1,230  | -607               | 102.8% 🔺          | -4,715   | -2,340  | 101.5% |
| Profit Before Taxation    | 131,153 | 62,571             | 109.6% 🔺          | 383,773  | 232,521 | 65.0%  |
| Taxation                  | -66,174 | -40,831            | 62.1% 🔺           | -159,155 | -98,738 | 61.2%  |
| Profit After Taxation     | 64,979  | 21,740             | 198.9% 🔺          | 224,618  | 133,784 | 67.9%  |
| Earnings Per Share        | 15.11   | 5.05               | 198.9% 🔺          | 52.23    | 31.11   | 67.9%  |
| Dividend                  | 2.75    | 2.50               | 10.0% 🔺           | 8.55     | 7.25    | 17.9%  |
| Bonus                     | 0%      | 0%                 |                   | 0%       | 0%      |        |
|                           | Closing | Date: Oct 19, 2023 | 3 to Oct 26, 2023 |          |         |        |
| Gross Margin              | 55.2%   | 58.7%              | 3.4% 🔻            | 65.2%    | 64.7%   | 0.6%   |
| Other Income to Sales     | 85.7%   | 17.8%              | 67.9% 🔺           | 37.4%    | 13.9%   | 23.5%  |
| Exploration Cost to Sales | -7.8%   | -6.2%              | 1.6% 🔺            | -4.6%    | -4.6%   | 0.0%   |
| Admin Cost to Sales       | -3.2%   | -1.6%              | 1.6% 🔺            | -1.8%    | -1.5%   | 0.3%   |
| Effective Taxation        | -50.5%  | -65.3%             | 14.8% 🔻           | -41.5%   | -42.5%  | 1.0%   |
| Net Margin                | 62.2%   | 22.8%              | 39.4% 🔺           | 54.3%    | 39.9%   | 14.4%  |

PAT (Rs'bn) vs Net Margin